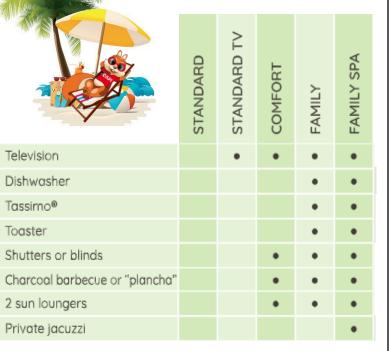

0 |
| Big glasses           | 10 |
| Wine glasses          | 8  |

| Cleaning equipment     |   |
|------------------------|---|
| Basin                  | 1 |
| Bucket with floorcloth | 1 |
| Broom                  | 1 |
| Hoover                 | 1 |
| Dustpan                | 1 |
| Dustbin                | 1 |
| Carpet                 | 1 |

| 1  |
|----|
| 12 |
| 1  |
|    |

| Bedrooms             |    |
|----------------------|----|
| Under sheet per bed  | 1  |
| Cover per bed        | 1  |
| Pillow per small bed | 1  |
| Pillows per big bed  | 2  |
| Hangers              | 12 |
| Outside              |    |
| Outside              | 4  |

| Garden table      | 1 |
|-------------------|---|
| Chairs            | 6 |
| Parasol and stand | 1 |

## In addition according to your range: